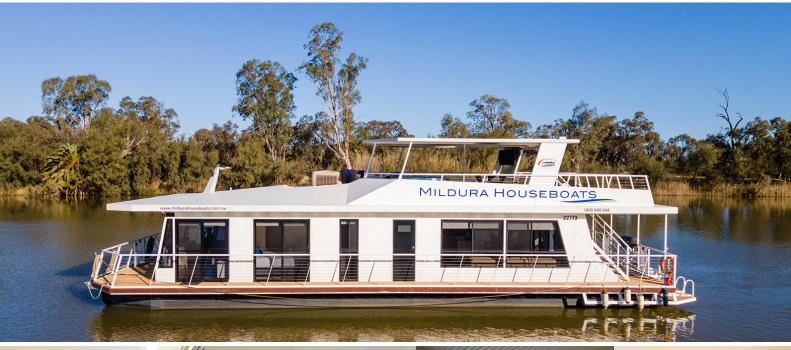

## **CUTTING EDGE**

This 6-10 berth, 3 bedroom, spa houseboat, has recently joined our fleet in July 2020. The moment you walk on board it feels as though you are on holiday! The houseboat has 2 queen bedrooms (one of which can be split to singles) and a twin bedroom (which can be made up as a King bed) all with built-in wardrobes and their own television. The front lounge has 2 double sofa beds. There is one bathroom and an additional toilet The houseboat is powered by two 60hp Yamaha outboard on the outside deck. The kitchen is located at the front of the houseboat and has a stainless steel fridge/freezer with dishwasher, oven, microwave and pod coffee machine.

There is a barbecue on the rear deck with al fresco dining. The spacious rear living area has a comfortable large leather sofa and flat screen TV. For your comfort there is evaporative air conditioning in the living area and ducted to all bedrooms, as well as gas heating in the cooler months. The impressive all weather rooftop has a spa, dining table and chairs, and sun-beds. motors.