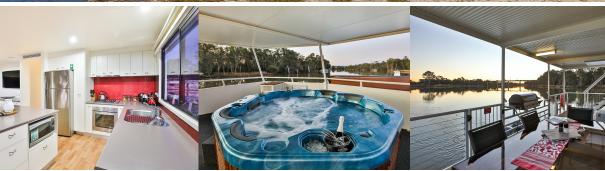

## **CUTTING EDGE**

This 6-10 berth, 3 bedroom, spa houseboat, has recently joined our fleet in July 2020. The moment you walk on board it feels as though you are on holiday! The houseboat has 2 queen bedrooms (one of which can be split to singles) and a twin bedroom (which can be made up as a King bed) all with built-in wardrobes and their own television. The front lounge has 2 double sofa beds. There is one bathroom and an additional toilet The houseboat is powered by two 60hp Yamaha outboard on the outside deck. The kitchen is located at the front of the houseboat and has a stainless steel fridge/freezer with dishwasher, oven, microwave and pod coffee machine.

There is a barbecue on the rear deck with al fresco dining. The spacious rear living area has a comfortable large leather sofa and flat screen TV. For your comfort there is evaporative air conditioning in the living area and ducted to all bedrooms, as well as gas heating in the cooler months. The impressive all weather rooftop has a spa, dining table and chairs, and sun-beds. motors.