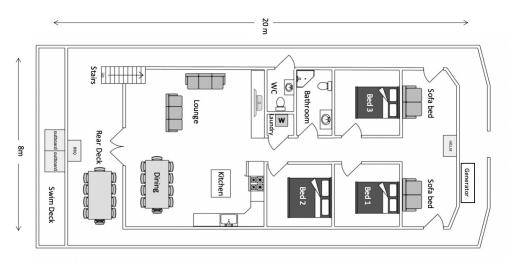

## **CUTTING EDGE**

This 6-10 berth, 3 bedroom, spa houseboat, has recently joined our fleet in July 2020. The moment you walk on board it feels as though you are on holiday! The houseboat has 2 queen bedrooms (one of which can be split to singles) and a twin bedroom (which can be made up as a King bed) all with built-in wardrobes and their own television. The front lounge has 2 double sofa beds. There is one bathroom and an additional toilet The houseboat is powered by two 60hp Yamaha outboard on the outside deck. The kitchen is located at the front of the houseboat and has a stainless steel fridge/freezer with dishwasher, oven, microwave and pod coffee machine.

There is a barbecue on the rear deck with al fresco dining. The spacious rear living area has a comfortable large leather sofa and flat screen TV. For your comfort there is evaporative air conditioning in the living area and ducted to all bedrooms, as well as gas heating in the cooler months. The impressive all weather rooftop has a spa, dining table and chairs, and sun-beds. motors.