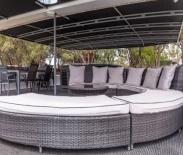

Bluetooth connectivity For your comfort there is evaporative air conditioning in the living area and ducted to all bedrooms, as well as gas heating in the cooler months.

The impressive shaded rooftop has a spa, outdoor dining table and chairs, luxurious lounge suite, and sunbeds. The large swim deck has two V hitches for your ski boat. The houseboat has 24/7 240 volt power. Hypnotic sleeps a maximum of 12 people.