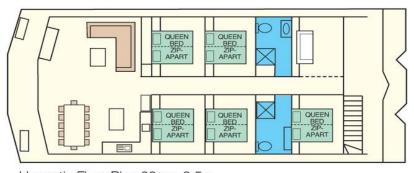

## YOU'LL BE MESMERIZED

Hypnotic Floor Plan 20m x 8.5m

Hypnotic is a platinum houseboat with great indoor and outdoor living areas. The houseboat has 5 queen bedrooms, all of which can be split to singles and two shared bathrooms. A 6<sup>th</sup> bedroom is being added. The kitchen is located at the front of the houseboat and has a stainless steel fridge/freezer with icemaker, dishwasher, stove, microwave and pull out spice rack. BBQ is located on the front deck. The spacious front lounge has a flat screen TV and opposite the dining area. There is a DVD and CD player with MP3, USB and