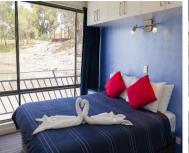

## YOU'LL BE MESMERIZED

Hypnotic Floor Plan 20m x 8.5m

Hypnotic is a platinum houseboat with great indoor and outdoor living areas. The houseboat has 5 queen bedrooms, all of which can be split to singles and two shared bathrooms. A 6<sup>th</sup> bedroom is being added. The kitchen is located at the front of the houseboat and has a stainless steel fridge/freezer with icemaker, dishwasher, stove, microwave and pull out spice rack. BBQ is located on the front deck. The spacious front lounge has a flat screen TV and opposite the dining area. There is a DVD and CD player with MP3, USB and