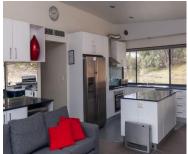

## YOU'LL BE MESMERIZED

Hypnotic Floor Plan 20m x 8.5m

Hypnotic is a platinum houseboat with great indoor and outdoor living areas. The houseboat has 5 queen bedrooms, all of which can be split to singles and two shared bathrooms. A 6<sup>th</sup> bedroom is being added. The kitchen is located at the front of the houseboat and has a stainless steel fridge/freezer with icemaker, dishwasher, stove, microwave and pull out spice rack. BBQ is located on the front deck. The spacious front lounge has a flat screen TV and opposite the dining area. There is a DVD and CD player with MP3, USB and