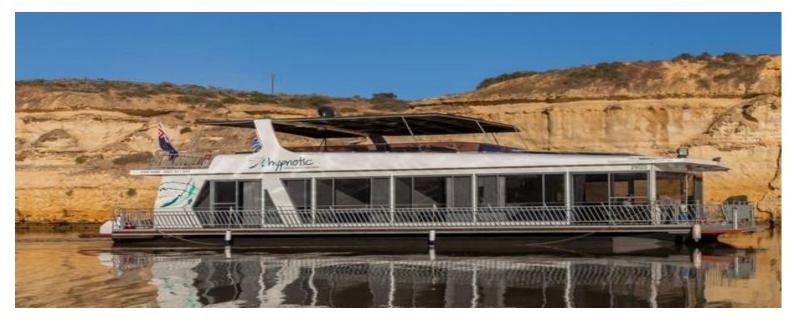

## **HYPNOTIC**

## YOU'LL BE MESMERIZED

Hypnotic Floor Plan 20m x 8.5m

Hypnotic is a platinum houseboat with great indoor and outdoor living areas. The houseboat has 5 queen bedrooms, all of which can be split to singles and two shared bathrooms. A 6<sup>th</sup> bedroom is being added. The kitchen is located at the front of the houseboat and has a stainless steel fridge/freezer with icemaker, dishwasher, stove, microwave and pull out spice rack. BBQ is located on the front deck. The spacious front lounge has a flat screen TV and opposite the dining area. There is a DVD and CD player with MP3, USB and

Bluetooth connectivity For your comfort there is evaporative air conditioning in the living area and ducted to all bedrooms, as well as gas heating in the cooler months.

The impressive shaded rooftop has a spa, outdoor dining table and chairs, luxurious lounge suite, and sunbeds. The large swim deck has two V hitches for your ski boat. The houseboat has 24/7 240 volt power. Hypnotic sleeps a maximum of 12 people.