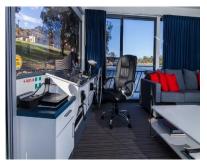

## YOU'LL BE MESMERIZED

Hypnotic Floor Plan 20m x 8.5m

Hypnotic is a platinum houseboat with great indoor and outdoor living areas. The houseboat has 5 queen bedrooms, all of which can be split to singles and two shared bathrooms. A 6<sup>th</sup> bedroom is being added. The kitchen is located at the front of the houseboat and has a stainless steel fridge/freezer with icemaker, dishwasher, stove, microwave and pull out spice rack. BBQ is located on the front deck. The spacious front lounge has a flat screen TV and opposite the dining area. There is a DVD and CD player with MP3, USB and

Bluetooth connectivity For your comfort there is evaporative air conditioning in the living area and ducted to all bedrooms, as well as gas heating in the cooler months.

The impressive shaded rooftop has a spa, outdoor dining table and chairs, luxurious lounge suite, and sunbeds. The large swim deck has two V hitches for your ski boat. The houseboat has 24/7 240 volt power. Hypnotic sleeps a maximum of 12 people.